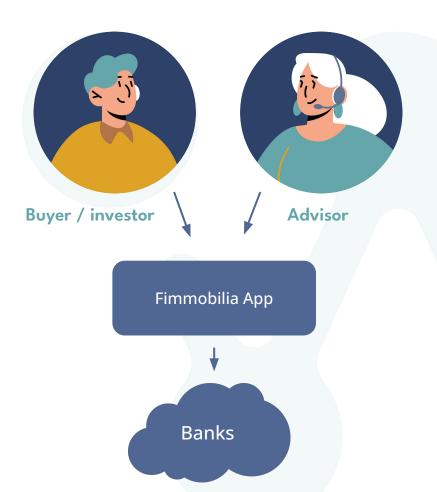

## **(global**payments

A complete worldwide commerce ecosystem.

Sign-up and contracting for new merchants

Self-service for contracted merchants Value-added services (provisioning, billing)

## Sign-up and contracting for new merchants