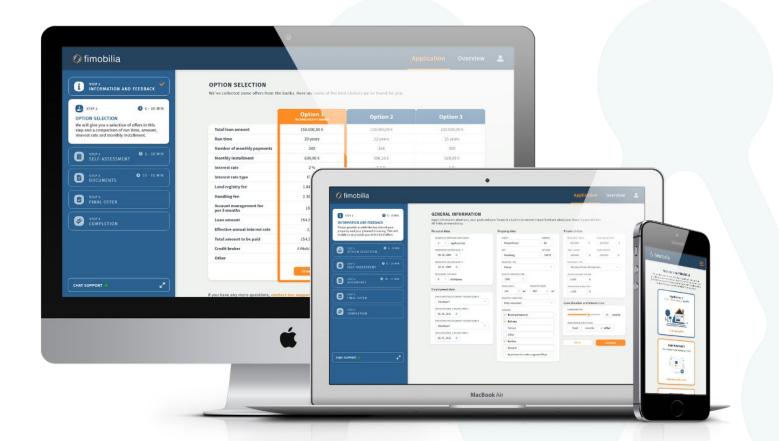

#### **GENERAL INFORMATION**

Personal data

Input information about you, your goals and your financial situation to receive instant feedback about your financing possibilities. All fields are mandatory.

Property data

| NUMBER OF MORTGAGE APPLICANTS           | STREET                                                            | NUMBER                        | PURCHASE PRICE                                               | EVALUATION PRICE   |
|-----------------------------------------|-------------------------------------------------------------------|-------------------------------|--------------------------------------------------------------|--------------------|
| 2 \$\pi\$ applicant(s)                  | Hauptstrasse                                                      | 4A                            | 460.000 €                                                    | 460.000 €          |
| BIRTH DATE FOR APPLICANT 1              | CITY                                                              | ZIP CODE                      | OWN CAPITAL                                                  | LOAN AMOUNT        |
| 08, 05, 1989                            | Hamburg                                                           | 45678                         | 150.000                                                      | € 350.000 €        |
| BIRTH DATE FOR APPLICANT 2              | PROPERTY TYPE                                                     |                               | PURCHASE TYPE                                                |                    |
| 16. 11. 1986                            | Purchasing house                                                  |                               | Purchase from third parties                                  |                    |
| DEPENDENT CHILDREN                      | YEAR OF CONSTRUCTION                                              |                               | HOUSEHOLD NET INCOME                                         |                    |
| 2 ¢ child(ren)                          | 1991 \$                                                           |                               | 3.600                                                        | ε                  |
|                                         | LIVING SPACE PROPERTY SPACE                                       |                               | HOUSEHOLD LIABILITIES                                        |                    |
| ployment data                           | 150                                                               | \$50 <b>\$ m</b> <sup>2</sup> | 1.300                                                        | €                  |
| EMPLOYMENT RELATIONSHIP FOR APPLICANT 1 | PROPERTY CONDITION                                                |                               |                                                              |                    |
| Employed                                | Fully renovated                                                   |                               | Loan duration                                                |                    |
| EMPLOYED SINCE FOR APPLICANT 1          | FEATURES  Recessed balcony                                        |                               | DURATION                                                     |                    |
| 01. 06. 2016 🗯                          |                                                                   |                               | 25 year(s                                                    |                    |
| EMPLOYMENT RELATIONSHIP FOR APPLICANT 2 | <b>✓</b> Balcony                                                  |                               |                                                              |                    |
| Employed                                | Terrace S - 20 years We can offer you a fixed interest rate for a |                               |                                                              |                    |
| EMPLOYED SINCE FOR APPLICANT 2          | Cellar                                                            |                               | duration of 5 - 25 year                                      | ars. 10 - 35 years |
| 01. 01. 2015                            | <b>✓</b> Garden                                                   |                               | For 10 - 35 years we can offer you a variable interest rate. |                    |
|                                         | Elevator                                                          |                               |                                                              |                    |
|                                         | Apartment is in attic or ground floor                             |                               | Reset                                                        | Calculate          |

#### **OPTION SELECTION**

We've collected some offers from the banks. Here are some of the best choices we've found for you.

|                                     | Option 1 RECOMMENDED BY FIMOBILIA | Option 2       | Option 3       |
|-------------------------------------|-----------------------------------|----------------|----------------|
| Total loan amount                   | 150.000,00 € ★                    | 150.000,00 €   | 150.000,00 €   |
| Run time                            | 20 years 🌟                        | 22 years       | 25 years       |
| Number of monthly payments          | 240 🚖                             | 264            | 300            |
| Monthly installment                 | 638,00 €                          | 586,16 €       | 520,89 € 🍁     |
| Interest rate                       | 2 % 🌟                             | 3,2 %          | 4 %            |
| Interest rate type                  | Fixed                             | Fixed          | Variable       |
| Land registry fee                   | 1.840,00 €                        | 1.620,00 €     | 1.280,00 € ★   |
| Handling fee                        | 2.360,00 €                        | 1.480,02 €     | 1.890,60 € ★   |
| Account management fee per 3 months | 18,00€                            | 16,80 €        | 12,00 € ★      |
| Loan amount                         | 154.500,00 € 🍁                    | 155.400,96 €   | 157.650,89 €   |
| Effective annual interest rate      | 2,2 % 🌟                           | 3,6 %          | 4,2 %          |
| Total amount to be paid             | 154.500,00 € 🍁                    | 155.400,42 €   | 157.650,18 €   |
| Credit broker                       | FiMobilia GmbH                    | FiMobilia GmbH | FiMobilia GmbH |
| Other                               |                                   | Disclaimer     |                |
|                                     | Choose offer                      | Choose offer   | Choose offer   |