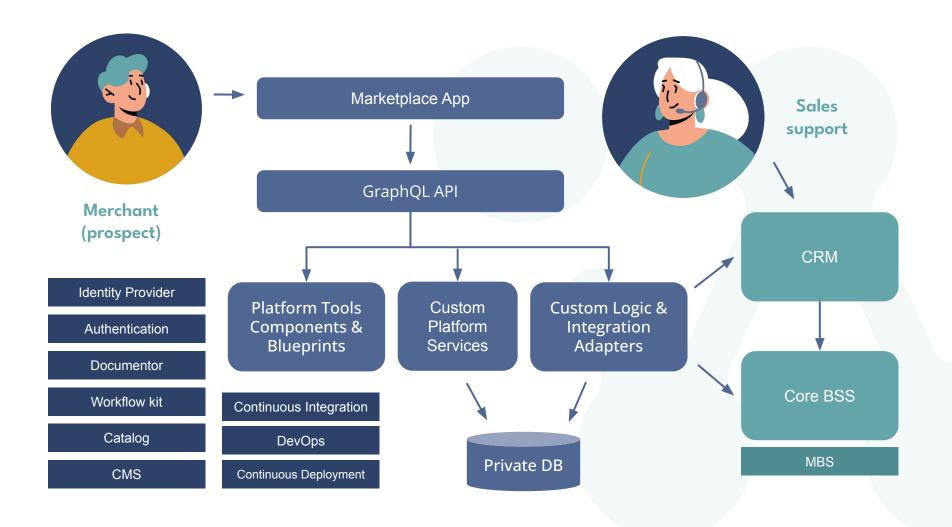

# Digitalising mortgage loan brokerage

Built for startup - a digital-only loan mortgage broker.

#### Welcome to Fimobilia!

We are glad you are here. With your account you now have the possibility to create new inquiries at any time, to check a possible debt refinancing or just to look around on how we himplemented a transparent, easy and unbureaucratic financing for you.