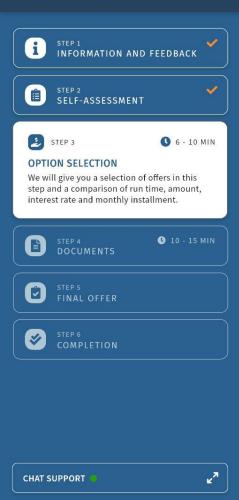

#### **OPTION SELECTION**

We've collected some offers from the banks. Here are some of the best choices we've found for you.

|                                     | Option 1 RECOMMENDED BY FIMOBILIA | Option 2       | Option 3       |
|-------------------------------------|-----------------------------------|----------------|----------------|
| Total loan amount                   | 150.000,00 € ★                    | 150.000,00 €   | 150.000,00 €   |
| Run time                            | 20 years 🌟                        | 22 years       | 25 years       |
| Number of monthly payments          | 240 🚖                             | 264            | 300            |
| Monthly installment                 | 638,00 €                          | 586,16 €       | 520,89 € 🍁     |
| Interest rate                       | 2 % 🌟                             | 3,2 %          | 4 %            |
| Interest rate type                  | Fixed                             | Fixed          | Variable       |
| Land registry fee                   | 1.840,00 €                        | 1.620,00 €     | 1.280,00 € ★   |
| Handling fee                        | 2.360,00 €                        | 1.480,02 €     | 1.890,60 € ★   |
| Account management fee per 3 months | 18,00€                            | 16,80 €        | 12,00 € ★      |
| Loan amount                         | 154.500,00 € 🍁                    | 155.400,96 €   | 157.650,89 €   |
| Effective annual interest rate      | 2,2 % 🌟                           | 3,6 %          | 4,2 %          |
| Total amount to be paid             | 154.500,00 € 🍁                    | 155.400,42 €   | 157.650,18 €   |
| Credit broker                       | FiMobilia GmbH                    | FiMobilia GmbH | FiMobilia GmbH |
| Other                               |                                   | Disclaimer     |                |
|                                     | Choose offer                      | Choose offer   | Choose offer   |