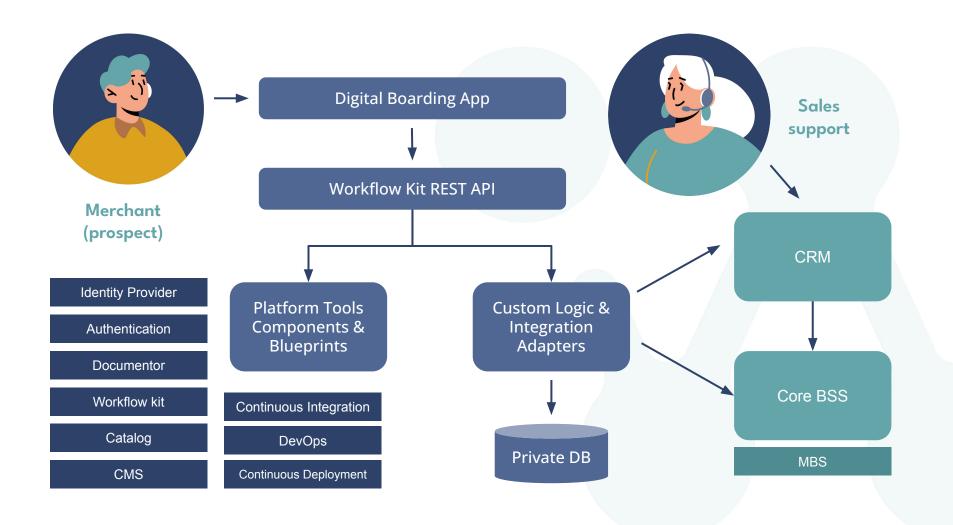

# Digitalising merchant acquiring business

## **(global**payments

A complete worldwide commerce ecosystem.

Sign-up and contracting for new merchants

Self-service for contracted merchants Value-added services (provisioning, billing)