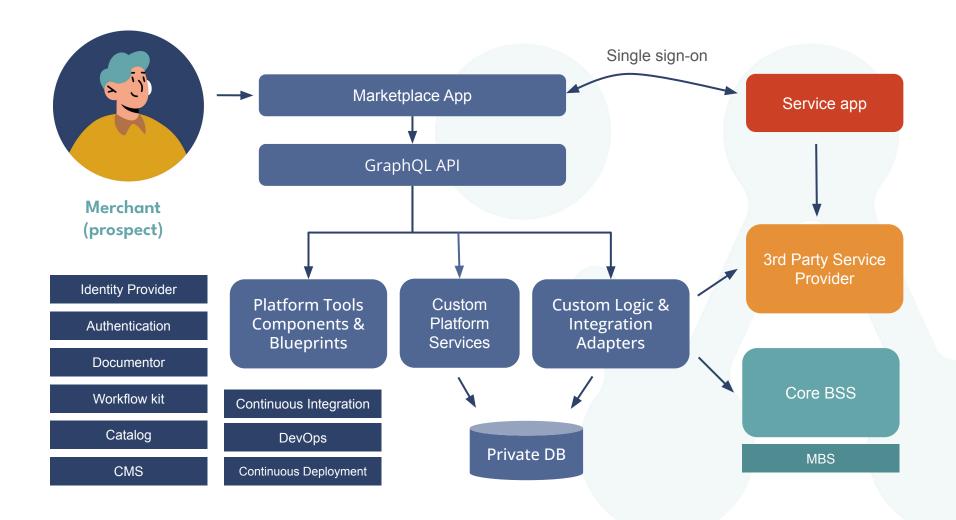

## **(global**payments

A complete worldwide commerce ecosystem.

Sign-up and contracting for new merchants

Self-service for contracted merchants Value-added services (provisioning, billing)

## Sign-up and contracting for new merchants