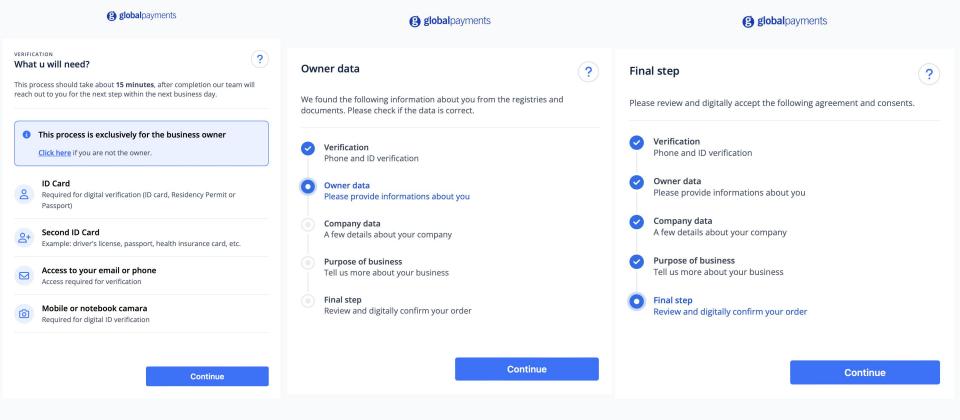

## **(global**payments

A complete worldwide commerce ecosystem.

Sign-up and contracting for new merchants

Self-service for contracted merchants Value-added services (provisioning, billing)

## Sign-up and contracting for new merchants